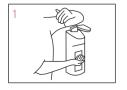

#### FOR USE WITH ECOLAB DOSING UNIT

**Epicare 2** is designed for the use in an Ecolab dispenser.

- 1 Apply **Epicare 2** to the hands.
- 2 Foam with water.
- 3 Rinse hands with water.
- 4 Dry hands with paper towel.