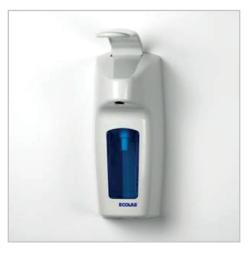

# Epicare 2 GENTLE WASHING LOTION

**Epicare 2** is a gentle washing lotion which is pH-neutral and without perfume or dye. **Epicare 2** contains no soap, perfumes or artificial colourings and therefore is appropriate for sensitive skin and in areas where food is handled. **Epicare 2** is dispensed via the **Maximum soap dispenser**, which is an attractive modern design complete with window to identify contents and providing exact pre-set dosing to suit your needs. The pre-set volume is variable between 0.5 and 1.5ml. The **Maximum soap dispenser** is easily attached to the wall, is easy to clean and is fitted with a lever for hand, arm or elbow use.