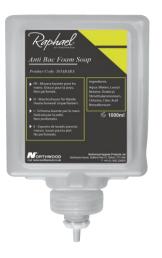

## Raphael Anti Bac Foam Soap 1L x6

| Product Code:     | SOABARA     |
|-------------------|-------------|
| Date of Issue:    | 04.01.21    |
| Commodity Code    | 34 01 20 90 |
| Country of Origin | UK          |

| Roll Spec:           |               | Key Features:                              |
|----------------------|---------------|--------------------------------------------|
| Colour:              | Clear         | - Fast, simple and mess free reloading     |
| Fragrance:           | None          | - Mild formulation that is gentle on hands |
| Capacity:            | 1000ml        | - Kills 99.9% of germs in 30               |
| Shot Size:           | 0.8ml         | - BSEN 1276 / BSEN 1327 compliant          |
| Shots per Cartridge: | 1250 Shots    | - bselv 1270 / bselv 1327 compliant        |
| Barcode:             | 5010146007493 | - Made in UK                               |
|                      |               |                                            |