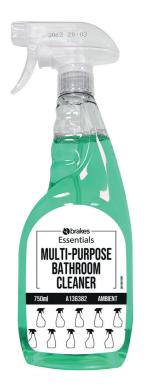

## Brakes Essentials Multi-Purpose Bathroom Cleaner Product code: A136382

Kills 99.99% of Germs

Removes Limescale & Soap Scum

Leaves a Sparkling Shine

Citrus Fragrance

- Kills 99.99% of Germs including MRSA, Listeria & E.coli
- Removes Limescale & Soap Scum
- Leaves a Sparkling Shine
- Citrus Fragrance

**Product Size: 750ml** 

Case Size:6x750ml

**Brakes Product Code: A136382**