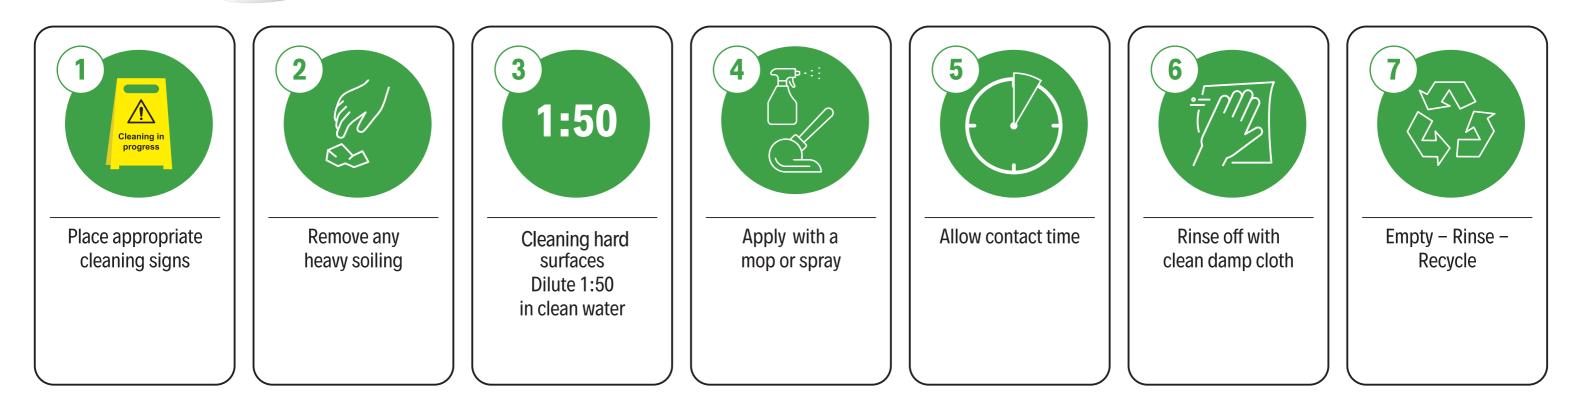

– ♥brakes – Essentials **THICK** 

BLEACH

A136383

Essentials TOILET CLEANER

1L A136391 AMBIEL

## Brakes Essentials Thick Bleach – Hard Surfaces Product code: 1L: A136384 5L: A136383

- Cleans & Freshens
- Keeps Toilets, Sinks & Drains Clear

Brakes Essentials Thck Bleach is perfect for removing stains, cleaning lavatories, urinals and drains.

The product can be diluted for general cleaning.







## Drakes Essentials

Product Name: Brakes Essentials Thick Bleach Description: Ready to use Thick Bleach for Cleaning Product Size: 1L & 5L





Case Size: 6x1L & 2x5L Brakes Product Code: 1L: A136384 5L: A136383