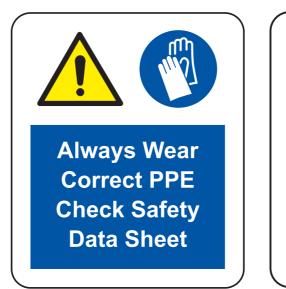

## **Brakes Essentials Toilet Cleaner** Product code: A136391





- Suitable for regular use on porcelain & Stainless-Steel
- Removes Grime & Limescale
- Pine Fragrance
- Do not mix with other Chemicals, especially **Bleach**

Brakes Essentials Toilet Cleaner effectively removes limescale, grime and soiling. Regular use prevents the build-up of limescale and soiling where bad odours originate





## Drakes Essentials

**Product Name: Brakes Essentials Toilet Cleaner Description: Ready to use Toilet Cleaner Product Size: 1Ltr** 

## **Hazardous Pictograms**

## Unclassified



Case Size: 6x1Ltr Brakes Product Code: A136391