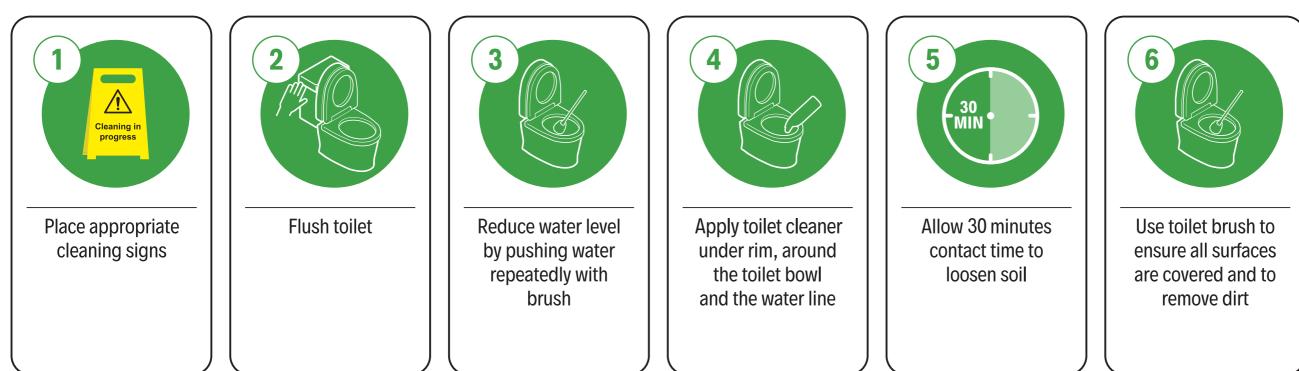

Brakes Essentials Toilet Cleaner effectively removes limescale, grime and soiling. Regular use prevents the build-up of limescale and soiling where bad odours originate