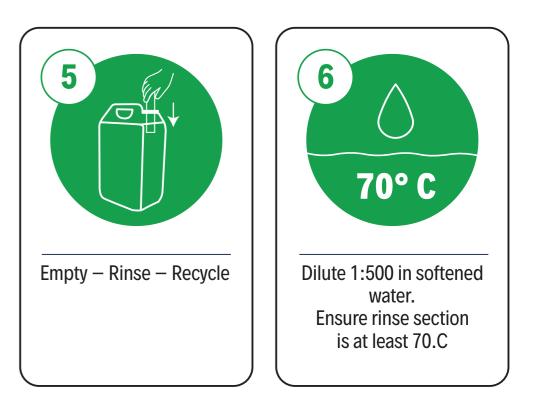

Remove the Chemical Pick Up tube from the empty container

Product Name: Brakes Essentials Rinse Aid Description: Glass & Dishwasher Rinse Additive Product Size: 1x5ltr