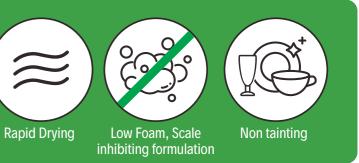

## **Brakes Essentials Rinse Aid** Product code: A136706

- Rapid Drying
- Low Foam, Scale inhibiting formulation
- Non tainting

Brakes Essentials Rinse Aid is suitable for use in dishwashers and cabinet glass washing machines. It aids rapid drying of crockery, cutlery and glasses ensuring a sparkling finish.