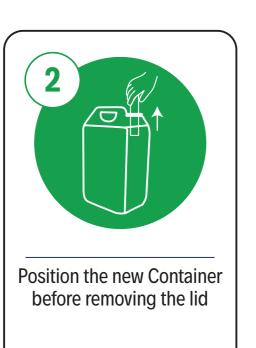

Remove the Chemical Pick Up tube from the empty container

Product Name: Brakes Essentials Rinse Aid Description: Glass & Dishwasher Rinse Additive Product Size: 1x5ltr