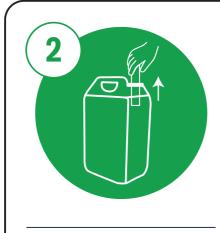

Position the new Container before removing the lid

Remove the product lid

Insert the Detergent Chemical Pick Up Tube

Empty - Rinse - Recycle

**Brakes Product Code: A136708** 

Case Size: 2x5Ltr