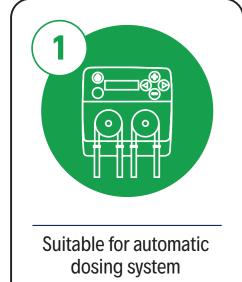

**Brakes Essentials Dishwasher Detergent contains** water softeners for use in hard water areas and prevents scaling to aid removal of stains. It is

Remove the Chemical Pick Up tube from the empty container

Position the new Container before removing the lid

Remove the product lid

Insert the Detergent Chemical Pick Up Tube

Empty - Rinse - Recycle

**Brakes Product Code: A136708** 

Case Size: 2x5Ltr