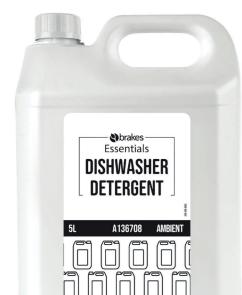

## **Brakes Essentials Dishwasher Detergent**

Product code: A136708

Suitable for most Removes & prevents the build up of stains

- Suitable for most Commercial Dishwashing **Machines**
- Removes & prevents the build up of stains
- Suitable on most materials including **Ceramics, Stainless-Steel & Plastic.**

Position the new Container before removing the lid

Remove the product lid

Insert the Detergent Chemical Pick Up Tube

Empty - Rinse - Recycle

**Brakes Product Code: A136708** 

Case Size: 2x5Ltr