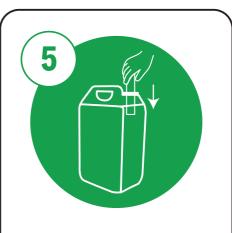

**Brakes Essentials Dishwasher Detergent contains** water softeners for use in hard water areas and prevents scaling to aid removal of stains. It is

Remove the Chemical Pick Up tube from the empty container

Position the new Container before removing the lid

Remove the product lid

Insert the Detergent Chemical Pick Up Tube

Empty - Rinse - Recycle

**Brakes Product Code: A136708** 

Case Size: 2x5Ltr