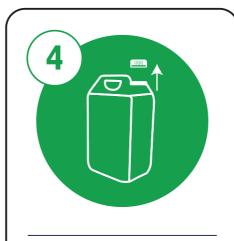

Position the new Container before removing the lid

Remove the product lid

Insert the Detergent Chemical Pick Up Tube

Empty - Rinse - Recycle

**Brakes Product Code: A136708** 

Case Size: 2x5Ltr