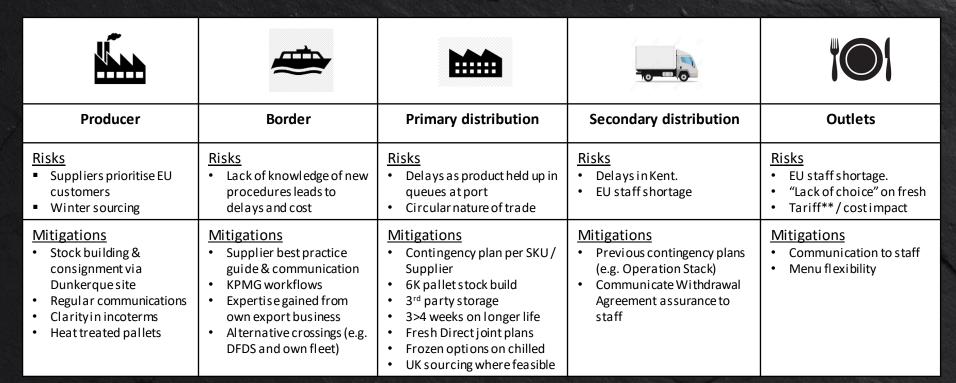

## High level Brexit risks and potential mitigations

Roughly 30% of food consumed in the UK comes from the EU

Supported by end to end "war gaming" of different outcome scenarios:
i) no deal, ii) acrimonious deal, iii) deal.

## **Brakes' Brexit preparations**

7 cross functional work-streams coordinated centrally

| 1                                                                                                                                                                                                                                                                                                                                                                                      | 2                                                                                                                                                                                                                                                                                                                                                                                                                                                    | 3                                                                                                                                                                                                                                                                                                                                                            | 4                                                                                                                                                                                                                                                                                                                                                                                                                                     | 5                                                                                                                                                                                                                                                                                                                                                                                                          | 6                                                                                                                                                                                                                                                                                                                                                                                         | 7                                                                                                                                                                                                                                                                                                                                                                                                              |
|----------------------------------------------------------------------------------------------------------------------------------------------------------------------------------------------------------------------------------------------------------------------------------------------------------------------------------------------------------------------------------------|------------------------------------------------------------------------------------------------------------------------------------------------------------------------------------------------------------------------------------------------------------------------------------------------------------------------------------------------------------------------------------------------------------------------------------------------------|--------------------------------------------------------------------------------------------------------------------------------------------------------------------------------------------------------------------------------------------------------------------------------------------------------------------------------------------------------------|---------------------------------------------------------------------------------------------------------------------------------------------------------------------------------------------------------------------------------------------------------------------------------------------------------------------------------------------------------------------------------------------------------------------------------------|------------------------------------------------------------------------------------------------------------------------------------------------------------------------------------------------------------------------------------------------------------------------------------------------------------------------------------------------------------------------------------------------------------|-------------------------------------------------------------------------------------------------------------------------------------------------------------------------------------------------------------------------------------------------------------------------------------------------------------------------------------------------------------------------------------------|----------------------------------------------------------------------------------------------------------------------------------------------------------------------------------------------------------------------------------------------------------------------------------------------------------------------------------------------------------------------------------------------------------------|
| Communications                                                                                                                                                                                                                                                                                                                                                                         | Stock Build                                                                                                                                                                                                                                                                                                                                                                                                                                          | Chill Contingency                                                                                                                                                                                                                                                                                                                                            | Import                                                                                                                                                                                                                                                                                                                                                                                                                                | Export                                                                                                                                                                                                                                                                                                                                                                                                     | Tariffs                                                                                                                                                                                                                                                                                                                                                                                   | Distribution                                                                                                                                                                                                                                                                                                                                                                                                   |
| <ul> <li>Customer updates</li> <li>Impact         assessments         completed per         customer</li> <li>Supplier updates /         requests / checks</li> <li>Colleague comms</li> <li>Brexit response         teamin place         from Jan 1st</li> <li>Exec Committee         "war gaming"</li> <li>Expert 3rd party         support from         KPMG consultants</li> </ul> | <ul> <li>Long life imported product stock build</li> <li>6K extra pallets built over 8 weeks (Oct/Nov) across frozen and ambient</li> <li>Brakes holds c3 weeks' average stock – 6K pallets increases to 4 weeks on higher risk lines</li> <li>Stored at Brakes / 3rd party depots</li> <li>Sufficient to maintain availability if up to 7 days' delay</li> <li>"Master file" SKU list shows country of origin, risk status + contingency</li> </ul> | <ul> <li>Highest risk to availability as short shelf life</li> <li>Joint working with Fresh Direct</li> <li>Managing summer to winter change</li> <li>Sourcing from UK where feasible</li> <li>Product substitutions suggested by Brakes chef teams and added to "Master file"</li> <li>Dover / Calais pinch point – alternative DFDS via Holland</li> </ul> | <ul> <li>Joint working with KPMG</li> <li>30% of range is EU sourced</li> <li>Majority purchased as "Delivered Duty Paid" (DDP)</li> <li>Working sessions with import suppliers covering:</li> <li>Customs papers</li> <li>Veterinary+ Phyto-sanitary checks</li> <li>Heat treated pallets</li> <li>VAT treatment</li> <li>Key ingredients</li> <li>Consignment stock held in Dunkerque, paperwork completed via 3rd party</li> </ul> | <ul> <li>Specific relevance to customers operating in Ireland</li> <li>Requirements likely from day 1 (whereas UK Govt may relax some import processes)</li> <li>950 product packaging changing to include EU address</li> <li>France to Ireland supply route</li> <li>Commodity / Meursing codes updated</li> <li>Process for export checks + paperwork</li> <li>1K extra pallets in Park West</li> </ul> | Resolved by an EU/UK deal  If no deal, then UK's own tariff schedule applies  Lower impact than full WTO but material on proteins / certain commodities  UK sourced prices likely to rise on impacted ranges  Detailed work with KPMG to isolate highest risk areas  Ingredients as well as products  Procurement team seeking alternatives via Sysco global  Stock build to delay impact | <ul> <li>Process built for correct treatment of Kent Access Permit</li> <li>Even if UK Govt relaxes import controls, delays still likely as lorries get delayed on return to EU</li> <li>Customer deliveries ex Aylesford depot</li> <li>Alternative routes to avoid M20 scoped</li> <li>Priority given to Education / Health sectors</li> <li>Some "slack" likely given reduced volumes post COVID</li> </ul> |