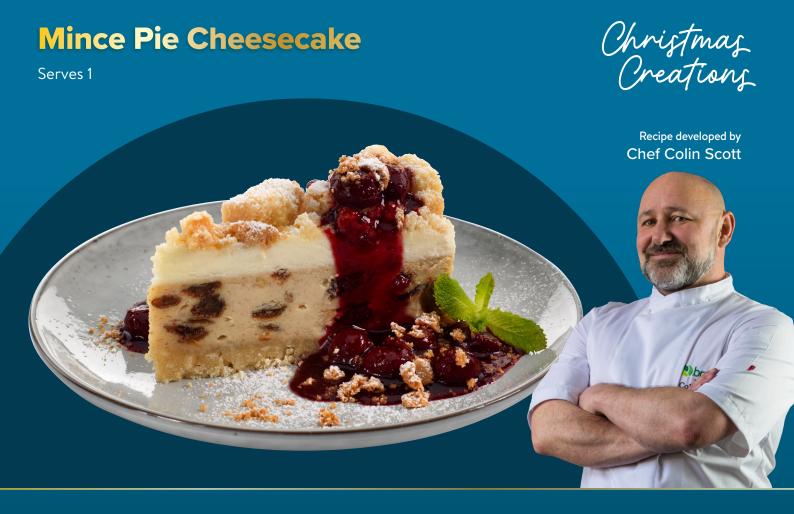

## **INGREDIENTS**

| F 149996 | Mademoiselle Desserts Mince Pie Cheesecake | 136g |
|----------|--------------------------------------------|------|
| F 119386 | Andros Morello Cherry High Fruit Compote   | 35g  |
| A 136518 | Vicenzi Amaretti Biscuits                  | 16g  |
| C 113882 | Premium Large Mint Bunch                   | 1g   |

## **PREPARATION**

- Crush the amaretti biscuit into crumbs
- Pick and wash mint sprig

## **METHOD**

- Plate the cheesecake onto your chosen serving dish
- Spoon the cherry compote onto and around the cheesecake
- Scatter the amaretti crumb over the dish
- Top with a sprig of mint for decoration and serve