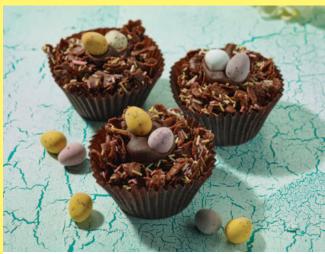

# Cornflake Cake with Chocolate Eggs

A delicious cornflake cake with chocolate flavoured coating, topped with chocolate eggs and sugar strands.

Code: F64075 Barcode: 5055115830412 Shelf life: 14 days wrapped Individually wrapped. Not suitable for vegetarians.

£1.75 RRP

|               | EASTER CONFECTIONERY - SIMPLY THAW & SERVE |                                                                                                                                                                                                        |       | CASE SIZE | CASE PRICE | UNIT PRICE | RRP   |
|---------------|--------------------------------------------|--------------------------------------------------------------------------------------------------------------------------------------------------------------------------------------------------------|-------|-----------|------------|------------|-------|
| <b>()</b> (0) | F66978                                     | LIMITED STOCKS Easter Chocolate Cake (85g) Chocolate cake with vanilla flavour crème cheese icing, chocolate flavour coating and sugar coated chocolate mini egg.                                      | 14  - | 20        | £27.50     | £1.38      | £1.90 |
| <b>()</b> ()  | F64044                                     | Hot Cross Buns (240g) Sweetly spiced buns with sultanas, raisins, mixed peel and a white flour cross.                                                                                                  | 4  -  | 24 x 4    | £34.20     | £1.43      | £2.00 |
| 0 0           | F67471                                     | Easter Cupcakes - Lemon and Chocolate (85g) Chocolate or Lemon sponge cake with a lemon flavour icing or chocolate icing, Belgian white chocolate shavings and a sugar coated milk chocolate mini egg. | 14  - | 2 x 10    | £27.40     | £1.37      | £1.65 |
| W             | F64064                                     | Gingerbread Bear (59g) A bear shaped gingerbread biscuit decorated with sugar beans.                                                                                                                   | 28  - | 30        | £21.20     | £0.71      | £1.10 |
| W             | F64075                                     | Cornflake Cake with Chocolate Eggs* (65g) A cornflake cake with a chocolate flavoured coating, topped with chocolate eggs and sugar strands.                                                           | 14  - | 20        | £24.40     | £1.22      | £1.65 |
| 0             | F64126                                     | Giant Lemon & Chocolate Bakewell-Style Tarts (125g) Lemon franzipan in shortcrust pastry or chocolate sponge in shortcrust pastry.                                                                     | 4   3 | 24        | £31.60     | £1.32      | £1.65 |
| <b>®</b>      | F61281                                     | <b>Lemon Meringue Mini Loaf Cake</b> (105g) A lemon sponge topped with lemon curd & meringue pieces.                                                                                                   | 14  - | 24        | £34.20     | £1.43      | £1.75 |
| <b>W</b>      | F61282                                     | Carrot Mini Loaf Cake (105g) A lightly spiced carrot sponge with a creme cheese topping & decorated with walnut pieces.                                                                                | 14  - | 24        | £33.75     | £1.41      | £1.75 |
| W             | F61284                                     | <b>Double Chocolate Mini Loaf Cake</b> (95g) A moist chocolate sponge topped with Belgian chocolate chunks.                                                                                            | 14  - | 24        | £33.70     | £1.40      | £1.75 |
|               | PACKA                                      | GING                                                                                                                                                                                                   |       |           |            |            |       |
|               | A68718                                     | Small Film Fronted Bag (260x160mm) Suitable for packaging Lemon and Chocolate Bakewell-style Tarts.                                                                                                    |       | 500       | £11.45     | 2.3p       | -     |