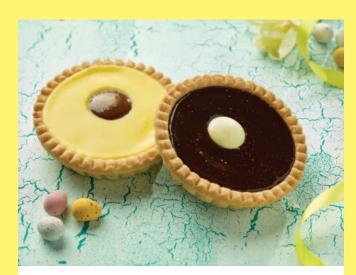

# Giant Lemon and Chocolate Bakewell-Style Tarts

A Lemon flavoured frangipane in a pastry shell topped with lemon fondant, and a chocolate sponge in a pastry shell topped with chocolate fondant and white chocolate decoration.