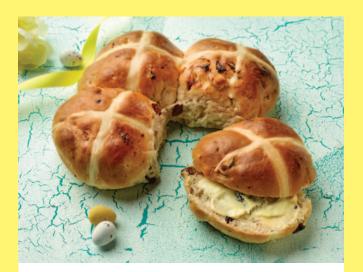

### **Hot Cross Buns**

Sweetly spiced buns with sultanas, raisins, mixed peel and a white flour cross.

Code: F64044 Barcode: 5024333251460 Shelf life: 4 days wrapped Four-pack, pre-wrapped with Easter label

£1.75 RRP

|               | EASTER CONFECTIONERY - SIMPLY THAW & SERVE |                                                                                                                                                                                                        |       | CASE SIZE | CASE PRICE | UNIT PRICE | RRP   |
|---------------|--------------------------------------------|--------------------------------------------------------------------------------------------------------------------------------------------------------------------------------------------------------|-------|-----------|------------|------------|-------|
| <b>()</b> (0) | F66978                                     | LIMITED STOCKS Easter Chocolate Cake (85g) Chocolate cake with vanilla flavour crème cheese icing, chocolate flavour coating and sugar coated chocolate mini egg.                                      | 14  - | 20        | £27.50     | £1.38      | £1.90 |
| <b>()</b> ()  | F64044                                     | Hot Cross Buns (240g) Sweetly spiced buns with sultanas, raisins, mixed peel and a white flour cross.                                                                                                  | 4  -  | 24 x 4    | £34.20     | £1.43      | £2.00 |
| 0 0           | F67471                                     | Easter Cupcakes - Lemon and Chocolate (85g) Chocolate or Lemon sponge cake with a lemon flavour icing or chocolate icing, Belgian white chocolate shavings and a sugar coated milk chocolate mini egg. | 14  - | 2 x 10    | £27.40     | £1.37      | £1.65 |
| W             | F64064                                     | Gingerbread Bear (59g) A bear shaped gingerbread biscuit decorated with sugar beans.                                                                                                                   | 28  - | 30        | £21.20     | £0.71      | £1.10 |
| W             | F64075                                     | Cornflake Cake with Chocolate Eggs* (65g) A cornflake cake with a chocolate flavoured coating, topped with chocolate eggs and sugar strands.                                                           | 14  - | 20        | £24.40     | £1.22      | £1.65 |
| 0             | F64126                                     | Giant Lemon & Chocolate Bakewell-Style Tarts (125g) Lemon franzipan in shortcrust pastry or chocolate sponge in shortcrust pastry.                                                                     | 4   3 | 24        | £31.60     | £1.32      | £1.65 |
| <b>®</b>      | F61281                                     | <b>Lemon Meringue Mini Loaf Cake</b> (105g) A lemon sponge topped with lemon curd & meringue pieces.                                                                                                   | 14  - | 24        | £34.20     | £1.43      | £1.75 |
| <b>W</b>      | F61282                                     | Carrot Mini Loaf Cake (105g) A lightly spiced carrot sponge with a creme cheese topping & decorated with walnut pieces.                                                                                | 14  - | 24        | £33.75     | £1.41      | £1.75 |
| W             | F61284                                     | <b>Double Chocolate Mini Loaf Cake</b> (95g) A moist chocolate sponge topped with Belgian chocolate chunks.                                                                                            | 14  - | 24        | £33.70     | £1.40      | £1.75 |
|               | PACKA                                      | GING                                                                                                                                                                                                   |       |           |            |            |       |
|               | A68718                                     | Small Film Fronted Bag (260x160mm) Suitable for packaging Lemon and Chocolate Bakewell-style Tarts.                                                                                                    |       | 500       | £11.45     | 2.3p       | -     |