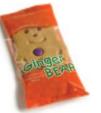

### **Gingerbread Bear**

A bear shaped gingerbread biscuit decorated with sugar beans

Code: F64064 Barcode: 5055115844969 Shelf life: 28 days wrapped Individually wrapped