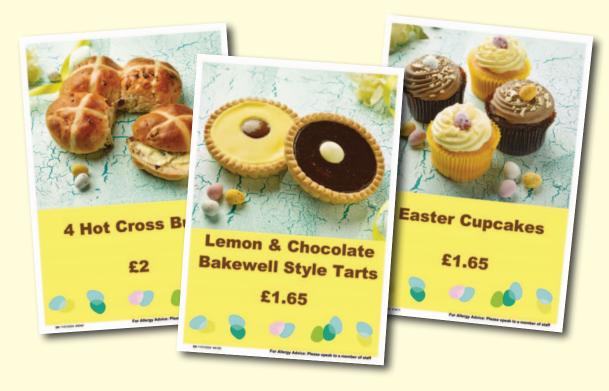

### **Hot Cross Buns**

Sweetly spiced buns with sultanas, raisins, mixed peel and a white flour cross.

Code: F64044 Barcode: 5024333251460 Shelf life: 4 days wrapped Four-pack, pre-wrapped with Easter label

# Giant Lemon and Chocolate Bakewell-Style Tarts

A Lemon flavoured frangipane in a pastry shell topped with lemon fondant, and a chocolate sponge in a pastry shell topped with chocolate fondant and white chocolate decoration.

# **Easter Cupcakes (Lemon and Chocolate)**

Sponge cakes topped with a lemon flavour icing or chocolate icing, decorated with white chocolate shavings and a sugar coated milk chocolate mini egg.

Code: F67471 Lemon Barcode: 5055115855194 Chocolate Barcode: 5055115855200 Shelf life: 14 days wrapped Mixed case (2 x 10) individually wrapped with Easter label