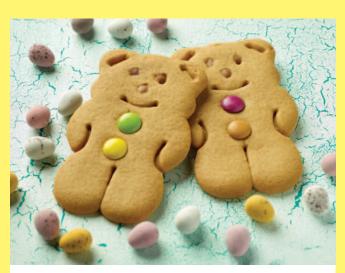

### **Gingerbread Bear**

A bear shaped gingerbread biscuit decorated with sugar beans

Code: F64064 Barcode: 5055115844969 Shelf life: 28 days wrapped Individually wrapped