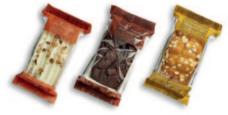

# Cornflake Cake with Chocolate Eggs

A delicious cornflake cake with chocolate flavoured coating, topped with chocolate eggs and sugar strands.

Code: F64075 Barcode: 5055115830412 Shelf life: 14 days wrapped Individually wrapped. Not suitable for vegetarians.