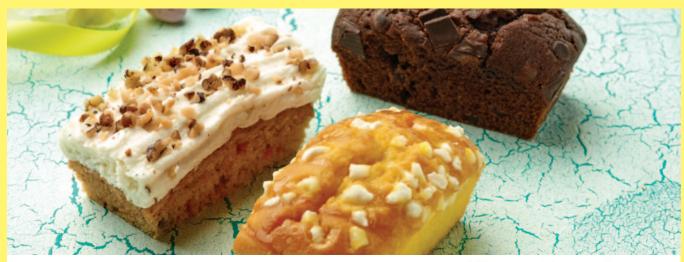

#### Mini Loaf Cakes

Carrot Mini Loaf Cake: A lightly spiced carrot sponge with a creme cheese topping and decorated with walnut pieces.

Double Chocolate Mini Loaf Cake: A moist chocolate sponge topped with Belgian chocolate chunks. Lemon Meringue Mini Loaf Cake: A lemon sponge topped with lemon curd and meringue pieces.

Carrot: F61282 Barcode: 5024333219446 Shelf life: 14 days wrapped Individually wrapped Chocolate: F61284 Barcode: 5024333219484 Shelf life: 14 days wrapped Individually wrapped Lemon: F61281 Barcode: 5024333219422 Shelf life: 14 days wrapped Individually wrapped