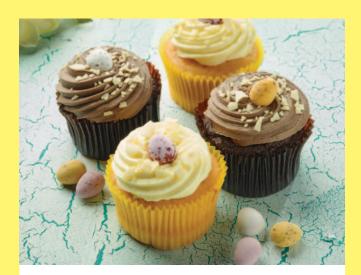

# **Easter Cupcakes (Lemon and Chocolate)**

Sponge cakes topped with a lemon flavour icing or chocolate icing, decorated with white chocolate shavings and a sugar coated milk chocolate mini egg.

Code: F67471 Lemon Barcode: 5055115855194 Chocolate Barcode: 5055115855200 Shelf life: 14 days wrapped Mixed case (2 x 10) individually wrapped with Easter label