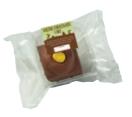

### **Gingerbread Bear**

A bear shaped gingerbread biscuit decorated with sugar beans

Code: F64064 Barcode: 5055115844969 Shelf life: 28 days wrapped Individually wrapped