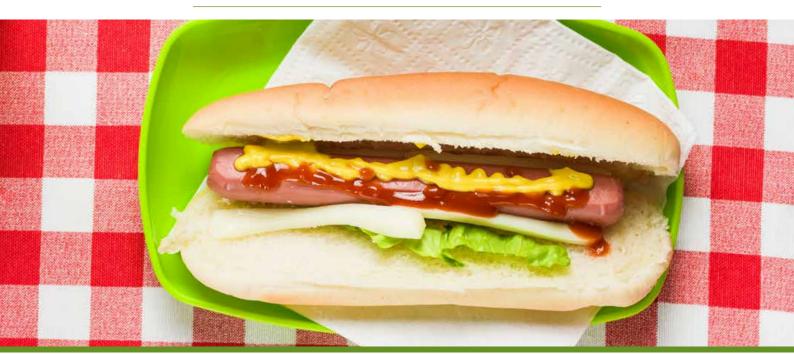

## **MEAT & POULTRY**

| CODE    | NAME                                                                 | PACK SIZE     |
|---------|----------------------------------------------------------------------|---------------|
|         | BACON & PORK                                                         |               |
| C70071  | Prime Meats Rindless Back Bacon                                      | 1x2.27kg      |
| C29566  | Brakes Crispy Cooked Smoke Flavoured Streaky<br>Bacon Pieces         | 1x500g        |
| C84362  | Prime Meats British Red Tractor Pork Shoulder                        | 1x3.0-4.5kg   |
|         | POULTRY                                                              |               |
| C70948  | Prime Meats British Red Tractor Oyster Cut Chicken<br>Legs           | 10 x 227-283g |
| C71492  | Prime Meats British Red Tractor Chicken Diced Leg<br>Meat            | 1x2.5kg       |
| C70947  | Prime meats British Red Tractor Chicken Drumsticks                   | 1 x 2.5kg     |
| C84380  | Prime Meats British Red Tractor Chicken Breast<br>Fillets            | 10 x 140-170g |
| C70946  | Prime Meats British Red Tractor Chicken Diced Breast                 | 1x2.5kg       |
| C74733  | Prime Meats British Red Tractor Chicken Oyster Cut<br>Thighs         | 25x100-140g   |
| C70957  | Prime Meats British Red Tractor Turkey Butterfly<br>Breast (skin on) | 1x4.75-5.25kg |
| C16823  | Prime Meats British Red Tractor Diced Turkey Thighs<br>(skinless)    | 1x2.27kg      |
|         | BURGERS & MINCE                                                      |               |
| C71884  | Prime Meats 20% Fat British Red Tractor Beef Mince                   | 1 x 2.5kg     |
| C74068  | S Prime Meats British Beef Burger                                    | 3x4x170g      |
| C109422 | Brakes British Red Tractor Beef Burgers                              | 12 x 170g     |
| C107509 | Brakes 20% Fat British Lamb Mince                                    | 1x1kg         |
|         | SAUSAGES & MEATBALLS                                                 |               |
| C103608 | Prime Meats British Smoked Hot Dog Sausages                          | 4x5x100g      |
| C122656 | Prime Meats Gluten Free British Pork Sausages 8's                    | 1x2kgx4       |
| C110947 | 6 Brakes British Pork & Beef Meatballs                               | 3x18x30g      |