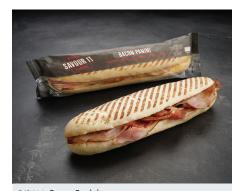

F62616 Bacon Panini Three smoked flavoured back bacon rashers in a bar marked

F62619 Four Cheese & Red Onion Panini Mature Cheddar, Regato, Red Leicester and mozzarella cheese with red onions, crispy onions and mayonnaise in a bar marked panini.