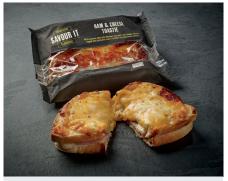

F62625 Tuna Melt Toastie White bloomer filled with tuna, spring onion and mozzarella cheese. Topped with béchamel, Cheddar and mozzarella cheese.

F62624 Ham & Cheese Toastie White bloomer filled with Wiltshire ham and mild Cheddar cheese. Topped with béchamel, Cheddar and mozzarella cheese.