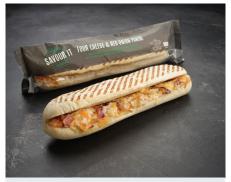

F62616 Bacon Panini Three smoked flavoured back bacon rashers in a bar marked

F62619 Four Cheese & Red Onion Panini Mature Cheddar, Regato, Red Leicester and mozzarella cheese with red onions, crispy onions and mayonnaise in a bar marked panini.