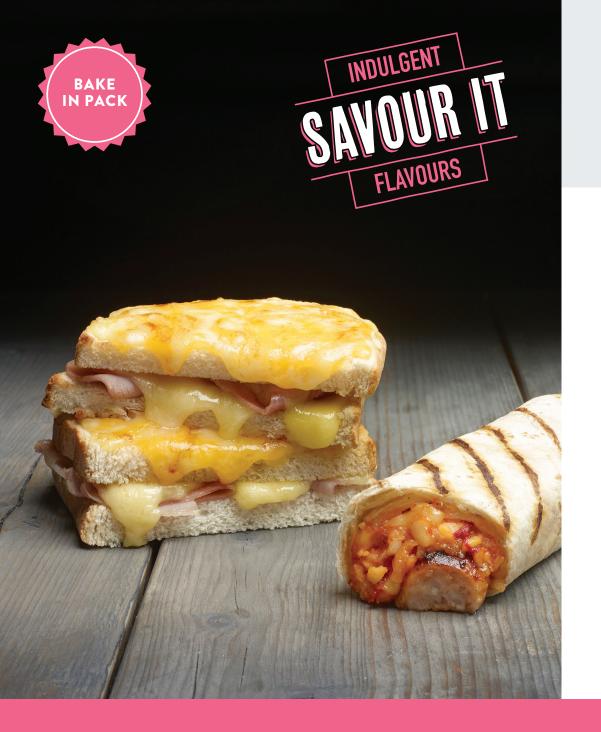

## **SAVOUR IT**

Available in ten delicious varieties:

Paninis: Sausage, Bacon, Ham & Cheese, Four Cheese & Red Onion

Wraps: Meatball Melt, Chicken Fajita

 Toasties: Four Cheese & Onion, Ham & Cheese, Tuna Melt, BBQ Chicken

F62620 Meatball Melt Wrap Pork meatballs in a herby tomato sauce with mozzarella and mature Cheddar cheese in a bar marked tortilla wrap.

F62621 Chicken Fajita Wrap Chicken breast pieces, Cheddar cheese and red peppers with a spicy fajita sauce in a bar marked tortilla wrap.