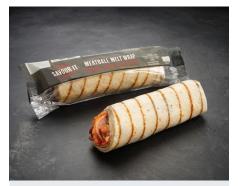

F62620 Meatball Melt Wrap Pork meatballs in a herby tomato sauce with mozzarella and mature Cheddar cheese in a bar marked tortilla wrap.

F62621 Chicken Fajita Wrap Chicken breast pieces, Cheddar cheese and red peppers with a spicy fajita sauce in a bar marked tortilla wrap.