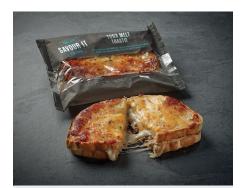

F62625 Tuna Melt Toastie White bloomer filled with tuna, spring onion and mozzarella cheese. Topped with béchamel, Cheddar and mozzarella cheese.

F62624 Ham & Cheese Toastie White bloomer filled with Wiltshire ham and mild Cheddar cheese. Topped with béchamel, Cheddar and mozzarella cheese.