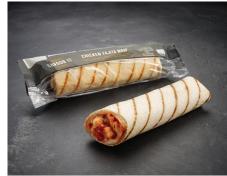

F62617 Sausage Panini

| F62618 | Ham & Cheese Panini            | 195g | 24 |
|--------|--------------------------------|------|----|
| F62619 | Four Cheese & Red Onion Panini | 197g | 24 |
| F62620 | Meatball Melt Wrap             | 183g | 24 |
| F62621 | Chicken Fajita Wrap            | 165g | 24 |

F62620 Meatball Melt Wrap Pork meatballs in a herby tomato sauce with mozzarella and mature Cheddar cheese in a bar marked tortilla wrap.

F62621 Chicken Fajita Wrap Chicken breast pieces, Cheddar cheese and red peppers with a spicy fajita sauce in a bar marked tortilla wrap.