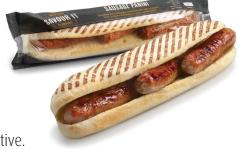

F62617 Sausage Panini

| F62618 | Ham & Cheese Panini            | 195g | 24 |
|--------|--------------------------------|------|----|
| F62619 | Four Cheese & Red Onion Panini | 197g | 24 |
| F62620 | Meatball Melt Wrap             | 183g | 24 |
| F62621 | Chicken Fajita Wrap            | 165g | 24 |

F62616 Bacon Panini Three smoked flavoured back bacon rashers in a bar marked

F62619 Four Cheese & Red Onion Panini Mature Cheddar, Regato, Red Leicester and mozzarella cheese with red onions, crispy onions and mayonnaise in a bar marked panini.