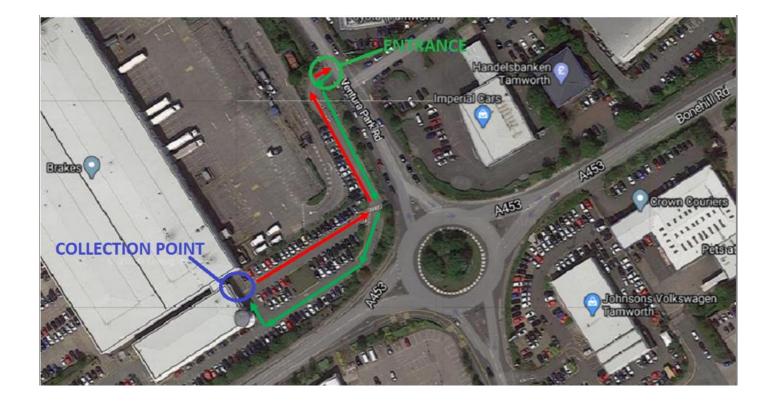

## Health & Safety – Please familiarise yourself with the following rules ahead of your collection

- Please do not turn up early for your appointment we have a strictly controlled time slot and you will not be allowed on site until the agreed time.
- No children are allowed out of the vehicle when on site.
- Please use the following postcode for our site B78 3HJ or if using Google Maps please type "Brakes Tamworth". The entrance is located on Ventura Park Road, opposite Imperial Cars (marked on the map below)
- Upon arrival please enter our site through the entrance shown on the map below and proceed to the barriers. Please use the "call" button to inform us of your arrival.
- Please follow the Green arrows displayed in the car park to the collection point area, which is also clearly marked on the map below as 'COLLECTION POINT'.
- Please park your car in the "delivery" bay, please REVERSE your car into the bay.
- A member of our team will meet you at the collection point
- Please do not exit your car until advised to do so. Only 1 person to exit the car and collect the order from our collection point
- Please bring your own pen to minimise the spread of COVID 19 with other customers
- You will be responsible for moving your order to your vehicle. There will be no assistance available due to social distancing measures.
- Please ensure you follow our social distancing policy and stay 2 metres apart from staff and other customers.
- Please exit the site following the red arrows placed around the car park and marked on the map below.
- PLEASE BEWARE OF ON COMING HGV TRAFFIC WHEN EXITING