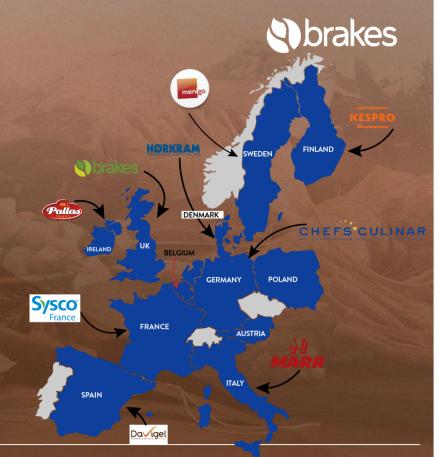

# Backed by Sysco's global resources

So you can be confident you're buying from a robust, reliable partner

#### Member of Europe's largest Foodservice buying group

Offering excellent availability and choice

### A robust, reliable partner, backed by Sysco's global resources

- More than 425,000 customers worldwide
- 196 sites and a fleet of over 9,000 vehicles
- Total sales of almost \$50bn (2017)

Offering you reassurance of choosing a stable, financially secure supplier

### **Expert Buying Teams**

- Member of Europe's largest foodservice buying group, Constellation
- 140 buyers working collaboratively with 50 lead buyers
- Access to a wide range of products, suppliers and origins
- Using scale to negotiate

Giving you access to one of the largest product ranges in foodservice

Offering fantastic value through our unrivalled buying scale

Reassurance that you will receive consistent quality, availability and supply